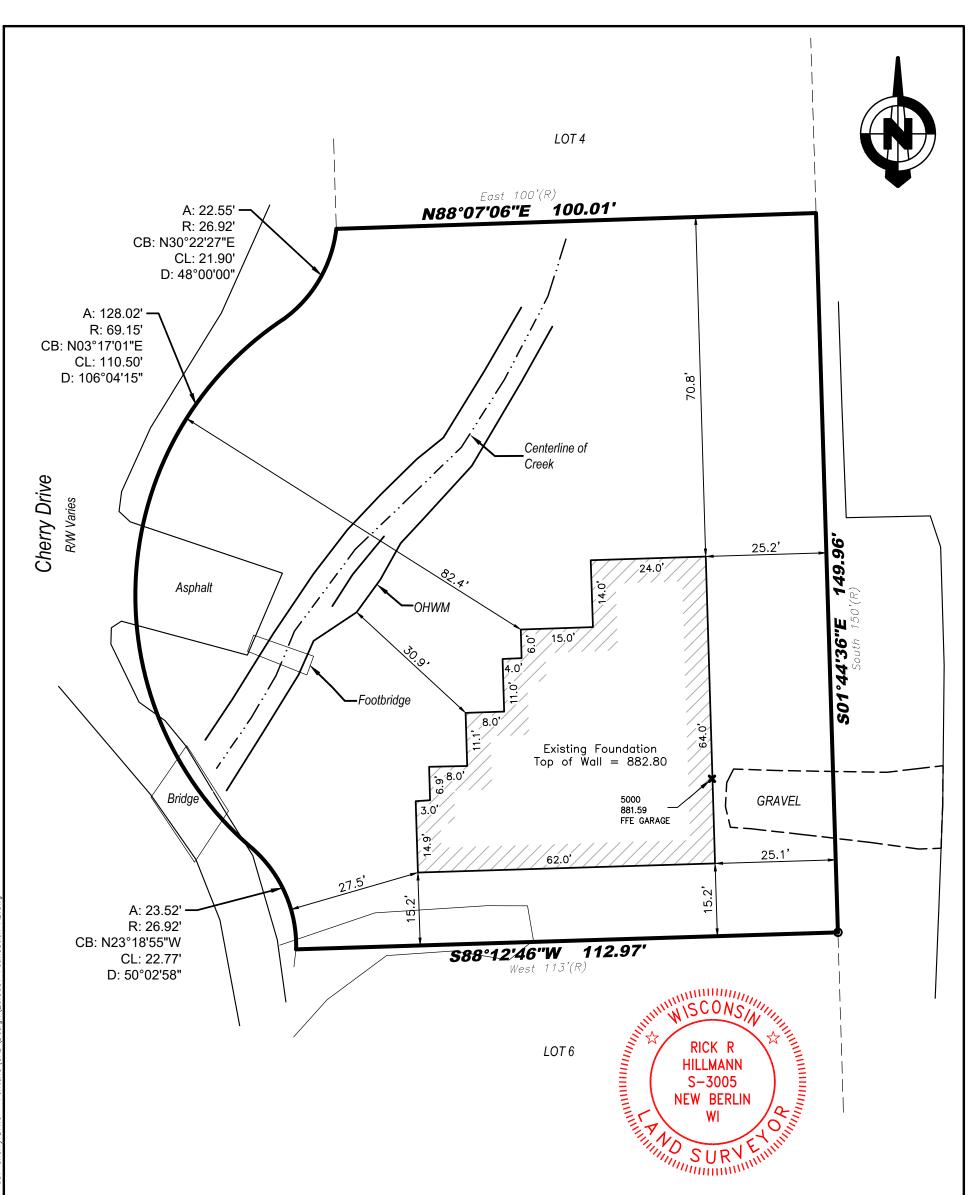

## Legend:

O FOUND 1" IRON PIPE

(XX R) RECORDED AS DATA

I certify that I have surveyed the above-described property and in my professional opinion this map is a true representation thereof and is made in accordance with the records of the register of deeds as nearly as practical and that this survey complies with Wisconsin Administrative code AE-7 except for those items waived, if any, and is bound by Wisconsin State Statute 893.37 that defines statute of limitations in regard to surveys. This survey was prepared for the exclusive use of the client and present owners of the property.

No title policy has been provided to the surveyor regarding the property identified on this map. Therefore this plat of survey does not guarantee the existence, size and location of any easements, encumbrances, restrictions or other facts that could otherwise be disclosed in an Alta/NSPS survey.

Rick R. Hillman, Professional Land Surveyor, S-3005

| LYNCH & ASSOCIATES<br>ENGINEERING CONSULTANTS, LLC | 0 20'<br>SCALE                  | Plat of Survey<br>Foundation As Built<br>Matustik Builders | Property Description: Tax ID: SCB 00005<br>Lot 5 of Club Unique, a subdivision lying in lot 4 in the Southeast 1/4 of<br>fractional Section 14, Township 1 North, Range 16 East, Walworth County,<br>Wisconsin, recorded in the Walworth County Register of Deeds Office as<br>Document no. 270235. |
|----------------------------------------------------|---------------------------------|------------------------------------------------------------|-----------------------------------------------------------------------------------------------------------------------------------------------------------------------------------------------------------------------------------------------------------------------------------------------------|
| 5482 S. WESTRIDGE DRIVE<br>NEW BERLIN, WI 53151    | Project No.<br>20.5037          | Matustik Dunacis                                           |                                                                                                                                                                                                                                                                                                     |
|                                                    | Drawn By: TJM<br>Field Work: GJ | 637 Cherry Drive, Fontana, Wisconsin                       |                                                                                                                                                                                                                                                                                                     |